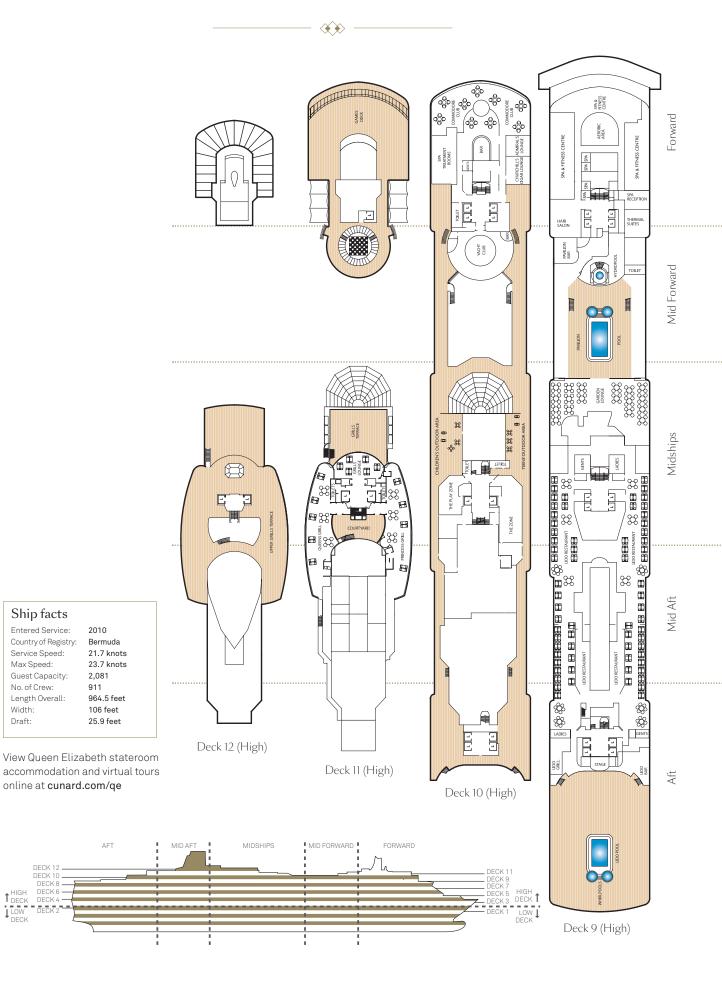

## Queen Elizabeth deck plans.



## Stateroom Category

| Grand Suites         |                                                      | Q1 |
|----------------------|------------------------------------------------------|----|
| Aft                  | High Decks 6,7                                       |    |
| Master Suites        |                                                      |    |
| Midships             | High Deck 7                                          | Q2 |
| Penthouse            |                                                      | _  |
| Midships             | High Decks 4,5,6,8                                   | Q3 |
| Midships/Aft         | High Deck 7                                          | Q4 |
| Queens Suites        |                                                      |    |
| Aft