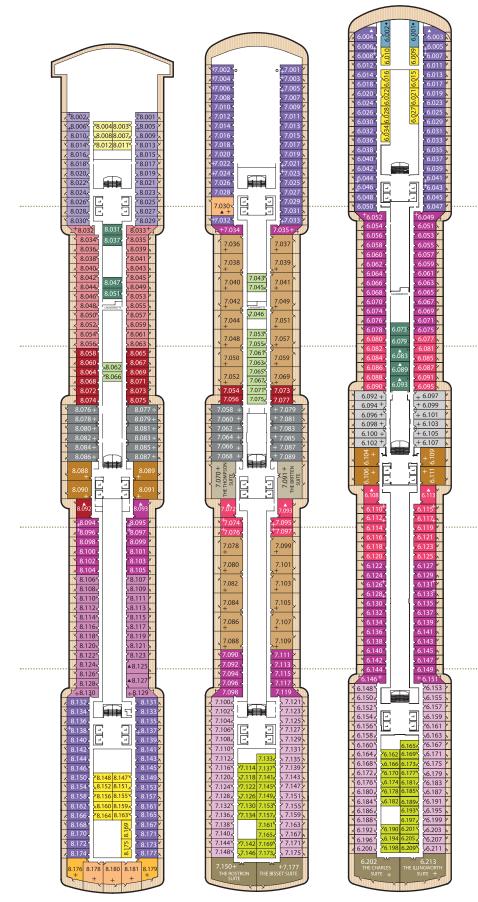

## Queen Elizabeth deck plans.

## Stateroom Category

| Grand Suites         |                                                      | Q1 |
|----------------------|------------------------------------------------------|----|
| Aft                  | High Decks 6,7                                       |    |
| Master Suites        |                                                      |    |
| Midships             | High Deck 7                                          | Q2 |
| Penthouse            |                                                      | _  |
| Midships             | High Decks 4,5,6,8                                   | Q3 |
| Midships/Aft         | High Deck 7                                          | Q4 |
| Queens Suites        |                                                      |    |
| Aft                  | High Decks 4,5,8                                     | Q5 |
| Forward/Aft          | High Decks 4,5,7,8                                   | Q6 |
| 0                    |                                                      |    |
| Princess Sui         |                                                      | P1 |
| Midships             | High Decks 7,8                                       |    |
| Midships/<br>Forward | High Decks 4,5,6                                     | P2 |
| Club Balcony         |                                                      |    |
| Midships             | High Deck 7,8                                        | A1 |
| Midships             | High Deck 8                                          | A2 |
| Balcony              | 0                                                    |    |
| Midships             | High Dooks 5.6.7                                     | BA |
| Midships             | High Decks 5,6,7<br>High Decks 5,6,7,8               | BB |
| Midships             | 0                                                    | BC |
| Aft                  | High Decks 4,8                                       | BD |
| Forward/Aft          | High Decks 5,6,7                                     | BE |
| Forward              | High Decks 4,5,6,7,8<br>High Decks 4 <sup>•</sup> ,8 | BF |
|                      | -                                                    |    |
|                      | tially obstructed view) <sup>;</sup>                 | CA |
| Midships             | High Deck 5                                          | CB |
| Midships             | High Decks 4,5                                       | CD |
| Oceanview            |                                                      |    |
| Midships             | Low Deck 1                                           | EB |
| Midships/Aft         | Low Deck 1                                           | EC |
| Forward              | High Deck 6⁺                                         | EF |
|                      | Low Deck 1                                           |    |
|                      | bstructed view)*                                     | FB |
| Midships             | High Deck 4                                          | FC |
| Midships             | High Deck 4                                          | 10 |
| Deluxe Inside        | e                                                    |    |
| Midships             | High Decks 6,8                                       | GA |
| Midships             | Low Deck 1                                           | GB |
| Midships             | Low Deck 1                                           | GC |
| Standard Inside      |                                                      |    |
| Midships             | High Decks7,8                                        | IA |
| Aft                  | High Decks 5,6,7                                     | ID |
| Forward/Aft          | High Decks 4,5,6,8                                   | IE |
| Forward              | High Decks 4,8                                       | IF |
| Single               |                                                      |    |
| Oceanview            | Midships, Low Deck 2                                 | кс |
| Inside               | Midships, Low Deck 2                                 | LC |
|                      |                                                      |    |
|                      |                                                      |    |

## Key to symbols

- L Lift
- † Indicates 2 lower berths and 1 upper berth
- + Indicates 3rd berth is a single sofabed
- Indicates 3rd and 4th berth are a single sofabed and one upper bed
- ¥ Indicates 3rd and 4th berths are single sofabeds
- Staterooms have views obstructed
- by lifeboats
- × Views partially obstructed by lifeboat mechanism
- ▲ Wheelchair accessible
- o Staterooms 7.001 & 7.002 shaded by Bridge Wings
- Staterooms 6.003 & 6.004 have forward
- facing ocean views
  Staterooms 4.001-4.042, Deck 4 Forward, have metal fronted balconies

Deck 8 (High)

Deck 7 (High)

Deck 6 (High)