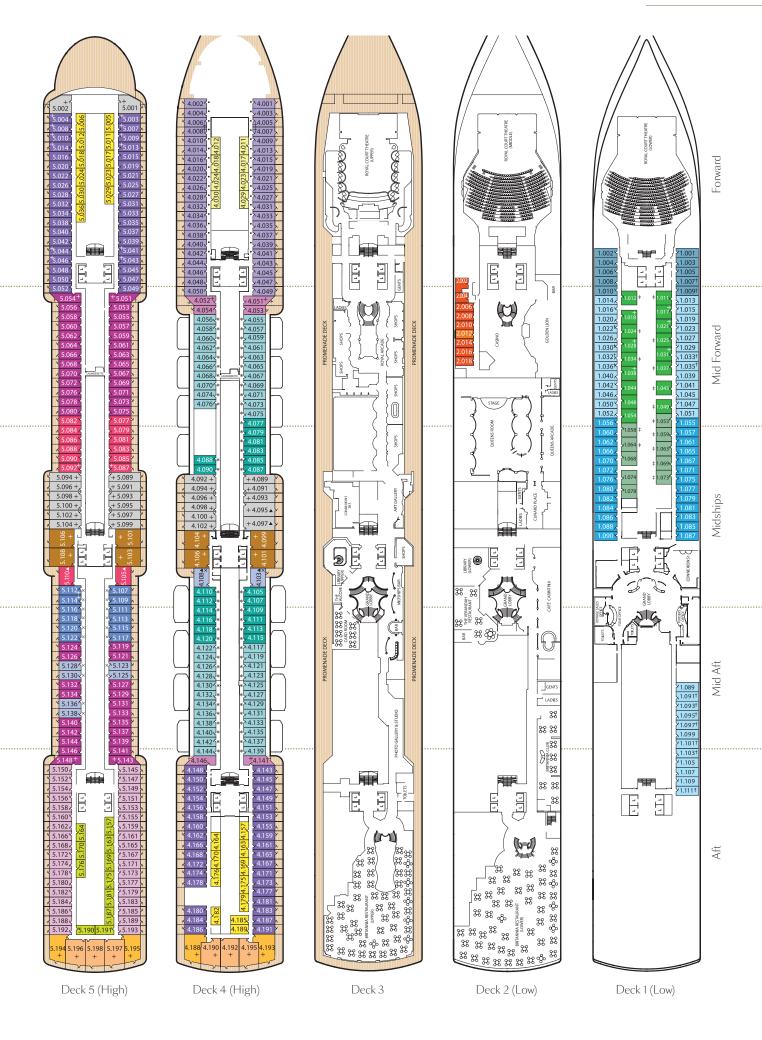

## Queen Elizabeth deck plans.

## Stateroom Category

| Grand Suites         |                                                      | Q1 |
|----------------------|------------------------------------------------------|----|
| Aft                  | High Decks 6,7                                       |    |
| Master Suites        |                                                      |    |
| Midships             | High Deck 7                                          | Q2 |
| Penthouse            |                                                      | _  |
| Midships             | High Decks 4,5,6,8                                   | Q3 |
| Midships/Aft         | High Deck 7                                          | Q4 |
| Queens Suites        |                                                      |    |
| Aft                  | High Decks 4,5,8                                     | Q5 |
| Forward/Aft          | High Decks 4,5,7,8                                   | Q6 |
| 0                    |                                                      |    |
| Princess Sui         |                                                      | P1 |
| Midships             | High Decks 7,8                                       |    |
| Midships/<br>Forward | High Decks 4,5,6                                     | P2 |
| Club Balcony         |                                                      |    |
| Midships             | High Deck 7,8                                        | A1 |
| Midships             | High Deck 8                                          | A2 |
| Balcony              | 0                                                    |    |
| Midships             | High Dooks 5.6.7                                     | BA |
| Midships             | High Decks 5,6,7<br>High Decks 5,6,7,8               | BB |
| Midships             | 0                                                    | BC |
| Aft                  | High Decks 4,8                                       | BD |
| Forward/Aft          | High Decks 5,6,7                                     | BE |
| Forward              | High Decks 4,5,6,7,8<br>High Decks 4 <sup>•</sup> ,8 | BF |
|                      | -                                                    |    |
|                      | tially obstructed view) <sup>;</sup>                 | CA |
| Midships             | High Deck 5                                          | CB |
| Midships             | High Decks 4,5                                       | CD |
| Oceanview            |                                                      |    |
| Midships             | Low Deck 1                                           | EB |
| Midships/Aft         | Low Deck 1                                           | EC |
| Forward              | High Deck 6⁺                                         | EF |
|                      | Low Deck 1                                           |    |
|                      | bstructed view)*                                     | FB |
| Midships             | High Deck 4                                          | FC |
| Midships             | High Deck 4                                          | 10 |
| Deluxe Inside        | e                                                    |    |
| Midships             | High Decks 6,8                                       | GA |
| Midships             | Low Deck 1                                           | GB |
| Midships             | Low Deck 1                                           | GC |
| Standard Inside      |                                                      |    |
| Midships             | High Decks7,8                                        | IA |
| Aft                  | High Decks 5,6,7                                     | ID |
| Forward/Aft          | High Decks 4,5,6,8                                   | IE |
| Forward              | High Decks 4,8                                       | IF |
| Single               |                                                      |    |
| Oceanview            | Midships, Low Deck 2                                 | кс |
| Inside               | Midships, Low Deck 2                                 | LC |
|                      |                                                      |    |
|                      |                                                      |    |

## Key to symbols

- L Lift
- † Indicates 2 lower berths and 1 upper berth
- + Indicates 3rd berth is a single sofabed
- Indicates 3rd and 4th berth are a single sofabed and one upper bed
- ¥ Indicates 3rd and 4th berths are single sofabeds
- Staterooms have views obstructed
- by lifeboats
- × Views partially obstructed by lifeboat mechanism
- ▲ Wheelchair accessible
- o Staterooms 7.001 & 7.002 shaded by Bridge Wings
- Staterooms 6.003 & 6.004 have forward
- facing ocean views
  Staterooms 4.001-4.042, Deck 4 Forward, have metal fronted balconies