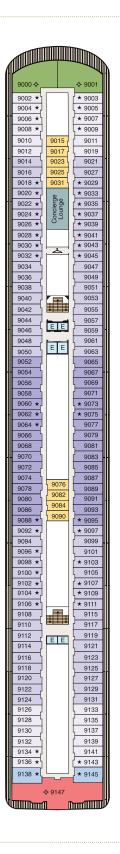

## RIVIERA

## Deck 9

## STATEROOM COLOR LEGEND

| 0\$       | VS        | 00        | PH1       | PH2        | PH3       |
|-----------|-----------|-----------|-----------|------------|-----------|
| <b>A1</b> | <b>A2</b> | <b>A3</b> | <b>A4</b> | <b>B</b> 1 | <b>B2</b> |
| <b>B3</b> | <b>B4</b> | C         | F         | G          |           |

- \*/\* Restrooms
- **E** Elevator
- △ Launderette
- Connecting Staterooms
- & Wheelchair Accessible
- ★ Triple with Sofa Bed
- 3<sup>rd</sup> and 4<sup>th</sup> guest occupancy available upon request; 3<sup>rd</sup>guest only occupancy available upon request in Owner's Suites