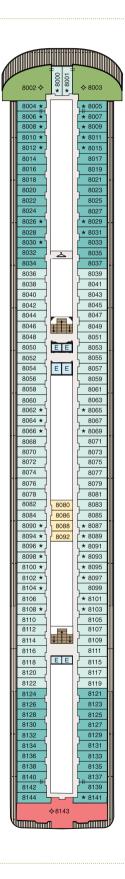

## RIVIERA

## Deck 8

### STATEROOM COLOR LEGEND

| 08        | VS        | 00        | PH1       | PH2        | РН3       |
|-----------|-----------|-----------|-----------|------------|-----------|
| <b>A1</b> | <b>A2</b> | <b>A3</b> | <b>A4</b> | <b>B</b> 1 | <b>B2</b> |
| <b>B3</b> | <b>B4</b> | C         | F         | G          |           |

- \*/\* Restrooms
- **E** Elevator
- △ Launderette
  - Connecting Staterooms
- & Wheelchair Accessible
- ★ Triple with Sofa Bed
- 3<sup>rd</sup> and 4<sup>th</sup> guest occupancy available upon request; 3<sup>rd</sup>guest only occupancy available upon request in Owner's Suites