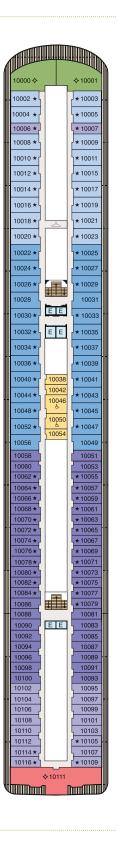

## RIVIERA

## Deck 10

### STATEROOM COLOR LEGEND

| 08        | VS        | 00        | PH1       | PH2       | РН3       |
|-----------|-----------|-----------|-----------|-----------|-----------|
| <b>A1</b> | <b>A2</b> | <b>A3</b> | <b>A4</b> | <b>B1</b> | <b>B2</b> |
| <b>B3</b> | <b>B4</b> | C         | F         | G         |           |

- \*/\* Restrooms
- **E** Elevator
- △ Launderette
  - Connecting Staterooms
- & Wheelchair Accessible
- ★ Triple with Sofa Bed
- 3<sup>rd</sup> and 4<sup>th</sup> guest occupancy available upon request; 3<sup>rd</sup>guest only occupancy available upon request in Owner's Suites