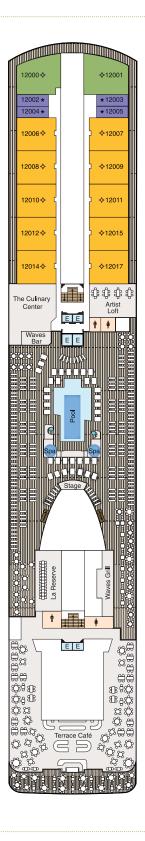

## RIVIERA

## Deck 12

## STATEROOM COLOR LEGEND

- \*/\* Restrooms
- **E** Elevator
- △ Launderette
  - Connecting Staterooms
- & Wheelchair Accessible
- ★ Triple with Sofa Bed
- 3<sup>rd</sup> and 4<sup>th</sup> guest occupancy available upon request; 3<sup>rd</sup>guest only occupancy available upon request in Owner's Suites