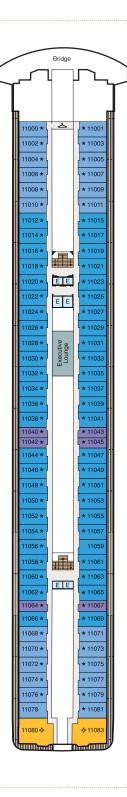

## RIVIERA

## Deck 11

### STATEROOM COLOR LEGEND

| 0\$       | VS        | 00        | PH1       | PH2        | PH3       |
|-----------|-----------|-----------|-----------|------------|-----------|
| <b>A1</b> | <b>A2</b> | <b>A3</b> | <b>A4</b> | <b>B</b> 1 | <b>B2</b> |
| <b>B3</b> | <b>B4</b> | C         | F         | G          |           |

- \*/\* Restrooms
- **E** Elevator
- △ Launderette
- Connecting Staterooms
- & Wheelchair Accessible
- ★ Triple with Sofa Bed
- 3<sup>rd</sup> and 4<sup>th</sup> guest occupancy available upon request; 3<sup>rd</sup>guest only occupancy available upon request in Owner's Suites