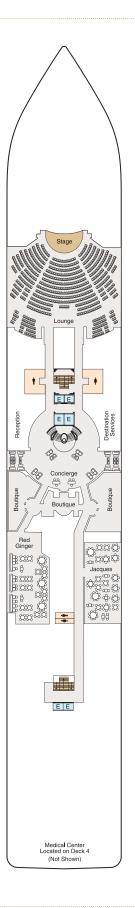

## RIVIERA

## Deck 5

## STATEROOM COLOR LEGEND

| 08        | VS        | 00        | PH1       | PH2        | PH3       |
|-----------|-----------|-----------|-----------|------------|-----------|
| <b>A1</b> | <b>A2</b> | <b>A3</b> | <b>A4</b> | <b>B</b> 1 | <b>B2</b> |
| <b>B3</b> | <b>B4</b> | C         | F         | G          |           |

- \*/\* Restrooms
- **E** Elevator
- △ Launderette
- Connecting Staterooms
- & Wheelchair Accessible
- ★ Triple with Sofa Bed
- 3<sup>rd</sup> and 4<sup>th</sup> guest occupancy available upon request; 3<sup>rd</sup>guest only occupancy available upon request in Owner's Suites