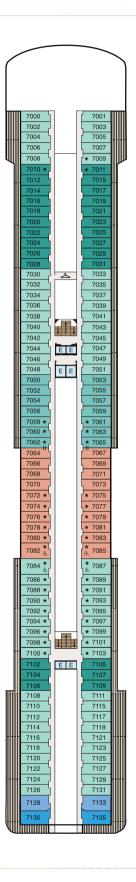

## RIVIERA

## Deck 7

### STATEROOM COLOR LEGEND

| 08        | VS        | 00        | PH1       | PH2        | РН3       |
|-----------|-----------|-----------|-----------|------------|-----------|
| <b>A1</b> | <b>A2</b> | <b>A3</b> | <b>A4</b> | <b>B</b> 1 | <b>B2</b> |
| <b>B3</b> | <b>B4</b> | C         | F         | G          |           |

- \*/\* Restrooms
- **E** Elevator
- △ Launderette
- Connecting Staterooms
- & Wheelchair Accessible
- ★ Triple with Sofa Bed
- 3<sup>rd</sup> and 4<sup>th</sup> guest occupancy available upon request; 3<sup>rd</sup>guest only occupancy available upon request in Owner's Suites