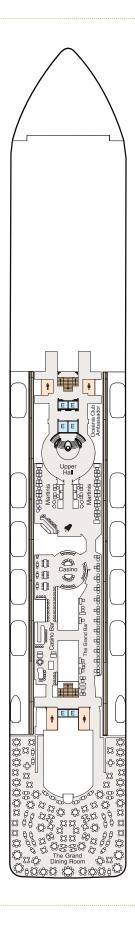

## RIVIERA

## Deck 6

## STATEROOM COLOR LEGEND

| 0\$       | VS        | 00        | PH1       | PH2        | PH3       |
|-----------|-----------|-----------|-----------|------------|-----------|
| <b>A1</b> | <b>A2</b> | <b>A3</b> | <b>A4</b> | <b>B</b> 1 | <b>B2</b> |
| <b>B3</b> | <b>B4</b> | C         | F         | G          |           |

- \*/\* Restrooms
- **E** Elevator
- △ Launderette
- Connecting Staterooms
- & Wheelchair Accessible
- ★ Triple with Sofa Bed
- 3<sup>rd</sup> and 4<sup>th</sup> guest occupancy available upon request; 3<sup>rd</sup>guest only occupancy available upon request in Owner's Suites