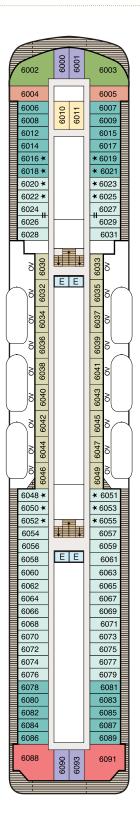

#### Deck 6

#### STATEROOM COLOR LEGEND

- #/# Restrooms
- E Elevator
- 스 Launderette
- ov Obstructed Views
- Quad with Pullman
- **\* \*** Quad with Sofa bed
- & Wheelchair Accessible
- Triple with Pullman
- ★ Triple with Sofa Bed
- ♦ 3rd guest occupancy available upon request