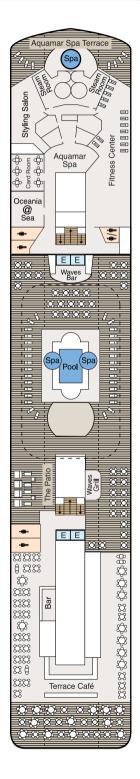

#### Deck 8

#### STATEROOM COLOR LEGEND

- \*/i Restrooms
- E Elevator
- 스 Launderette
- ov Obstructed Views
- Quad with Pullman
- $\star\star$  Quad with Sofa bed
- ৬ Wheelchair Accessible
- ▲ Triple with Pullman
- ★ Triple with Sofa Bed
- ♦ 3rd guest occupancy available upon request