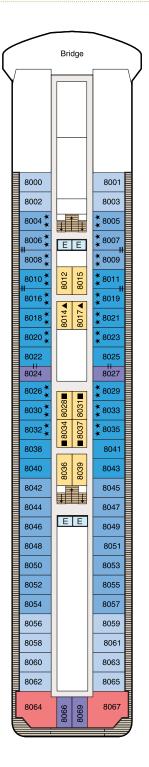

#### Deck 10

#### STATEROOM COLOR LEGEND

- \*/\* Restrooms
- E Elevator
- 스 Launderette
- ov Obstructed Views
- Quad with Pullman
- **\* \*** Quad with Sofa bed
- & Wheelchair Accessible
- ▲ Triple with Pullman
- ★ Triple with Sofa Bed
- 3rd guest occupancy available upon request