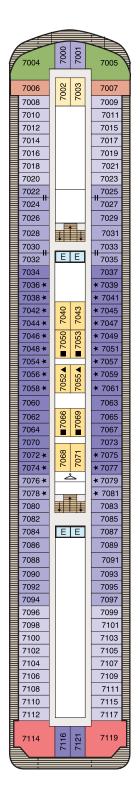

Deck 7

#### STATEROOM COLOR LEGEND

- Restrooms
- E Elevator
- 스 Launderette
- ov Obstructed Views
- Quad with Pullman
- **\* \*** Quad with Sofa bed
- & Wheelchair Accessible
- ▲ Triple with Pullman
- ★ Triple with Sofa Bed
- ♦ 3rd guest occupancy available upon request