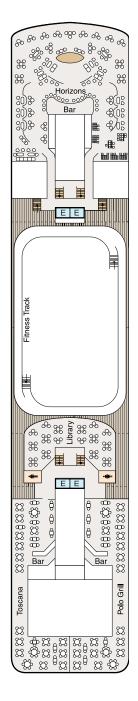

#### Deck 9

#### STATEROOM COLOR LEGEND

- \*/\* Restrooms
- E Elevator
- 스 Launderette
- ov Obstructed Views
- Quad with Pullman
- ★★ Quad with Sofa bed
- & Wheelchair Accessible
- Triple with Pullman
- ★ Triple with Sofa Bed
- ♦ 3rd guest occupancy available upon request