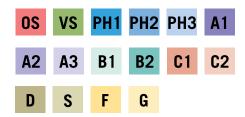

#### STATEROOM COLOR LEGEND

| <b>0</b> \$ | VS | PH1       | PH2       | PH3       | <b>A1</b> |
|-------------|----|-----------|-----------|-----------|-----------|
| A2          | A3 | <b>B1</b> | <b>B2</b> | <b>C1</b> | <b>C2</b> |
| D           | S  | F         | G         |           |           |

#### STATEROOM COLOR LEGEND

| <b>0</b> S | VS | PH1       | PH2       | PH3       | <b>A1</b> |
|------------|----|-----------|-----------|-----------|-----------|
| A2         | A3 | <b>B1</b> | <b>B2</b> | <b>C1</b> | <b>C2</b> |
| D          | S  | F         | G         |           |           |