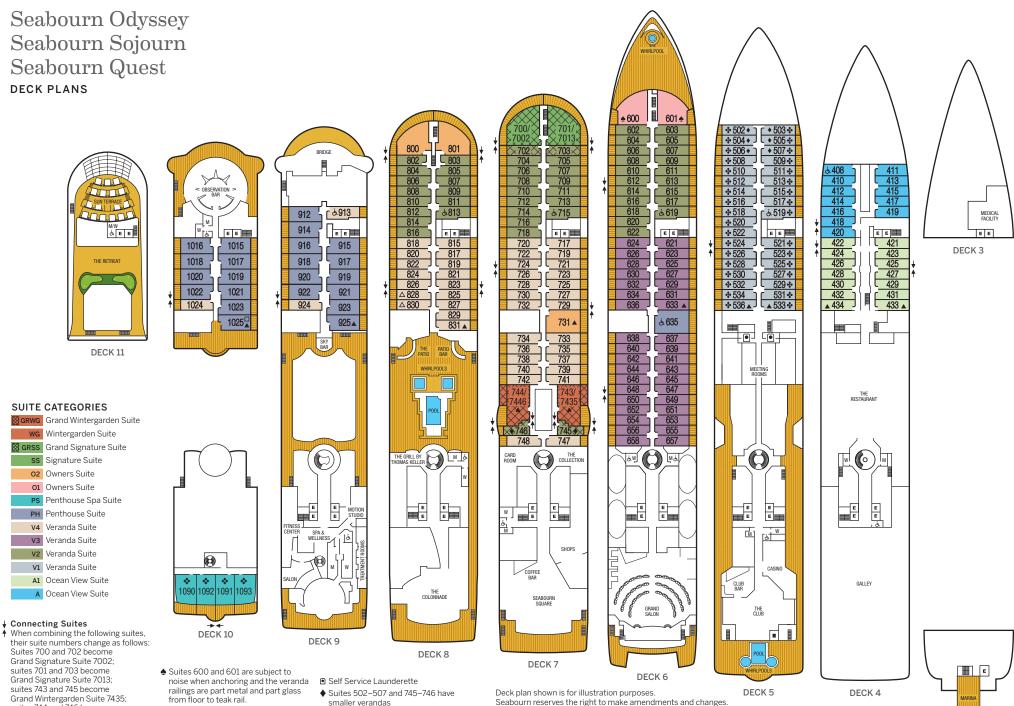

DECK 10

DECK 8

DECK 6

DECK 4

DECK 2

Grand Wintergarden Suite 7435; suites 744 and 746 become Grand Wintergarden Suite 7446.

△ Suite 828 third guest capacity for

△ Suite 830 third guest capacity for

Seabourn Odyssey and Seabourn

Seabourn Sojourn only

▲ Third Guest Capacity Suite

Quest only

E Elevator

□ Suite 1025 has a partially obstructed

The veranda railings on Deck 5 are

part metal and part glass from floor

Suites 1090, 1091, 1092, & 1093 are

only accessible via a staircase

veranda view

to teak rail

**b** Wheelchair Accessible Suites Suites 408, 519, 619, 635, 715, 813 & 913 are wheelchair accessible roll-in shower only, wheelchairaccessible doorways. Suite 635 also has a tub.

DECK 2

DECK 11

DECK 9

DECK 7

DECK 5

DECK 3